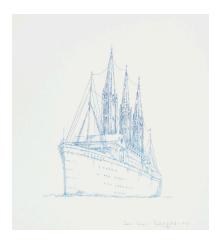

## AIR LAND SEA: A Lithographic Suite by William Crutchfield

July 19 - November 4, 2019 at the Norton Simon Museum

William Richard Crutchfield (American, 1932-2015) Air Land Sea VIII: Cathedral Steamer, 1970 Lithograph Sheet: 12-1/2 x 11-1/2 in. (31.75 x 29.21 cm.) Norton Simon Museum, Anonymous Gift, 1972 © 2019 William Crutchfield