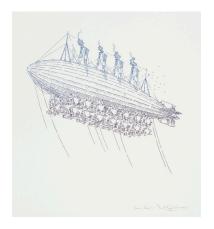

William Richard Crutchfield (American, 1932-2015) Air Land Sea IX: Zepp, 1970 Lithograph Sheet: 12-1/2 x 11-1/2 in. (31.75 x 29.21 cm.) Norton Simon Museum, Anonymous Gift, 1972 © 2019 William Crutchfield