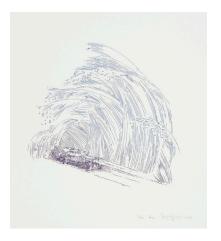

William Richard Crutchfield (American, 1932-2015) Air Land Sea XI: Skiff Car at Malibu, 1970 Lithograph Sheet: 12-1/2 x 11-1/2 in. (31.75 x 29.21 cm.) Norton Simon Museum, Anonymous Gift, 1972 © 2019 William Crutchfield