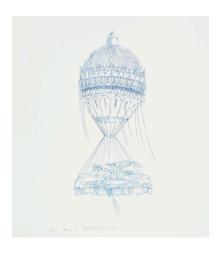

William Richard Crutchfield (American, 1932-2015) Air Land Sea IX: Zepp, 1970 Lithograph Sheet: 12-1/2 x 11-1/2 in. (31.75 x 29.21 cm.) Norton Simon Museum, Anonymous Gift, 1972 © 2019 William Crutchfield