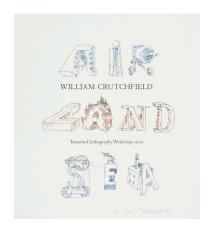

William Richard Crutchfield (American, 1932-2015) Air Land Sea Alphabet, 1970 Lithograph Sheet: 12-1/2 x 11-1/2 in. (31.75 x 29.21 cm.) Norton Simon Museum, Anonymous Gift, 1972 © 2019 William Crutchfield