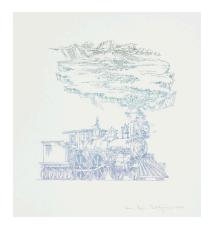

William Richard Crutchfield (American, 1932-2015) Air Land Sea XII: Narrow-Gauge Valley, 1970 Lithograph Sheet: 12-1/2 x 11-1/2 in. (31.75 x 29.21 cm.) Norton Simon Museum, Anonymous Gift, 1972 © 2019 William Crutchfield