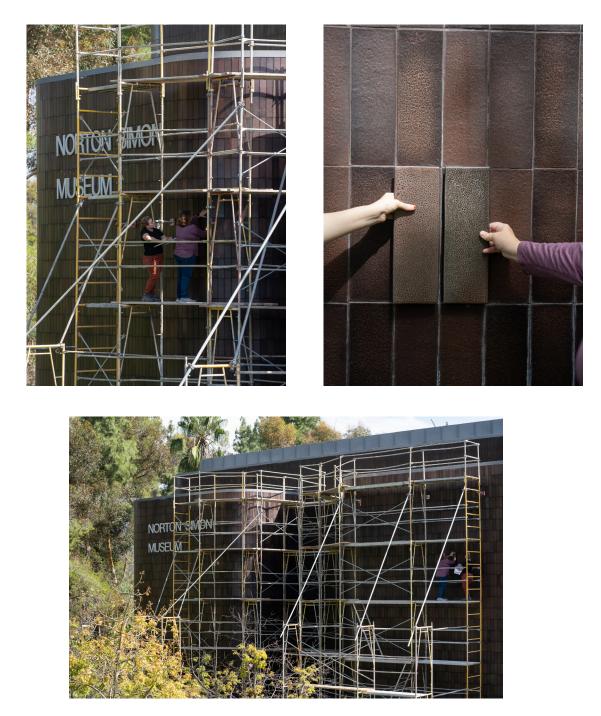

Top left and above: Conservation study of the Norton Simon Museum's tile, September 2023 Top right: Heath Ceramics and ARG staff comparing new tile with original tile on the Norton Simon Museum's facade, September 2023 Photos by Elon Schoenholz, courtesy of the Norton Simon Art Foundation